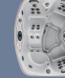

# the spirit

entry step/cool-down seat with back jet

H.O.T. Zone pillar whirlpool therapy

ConstantClean™ inline sanitation system with ozonator

reflexology footwell \_

deep therapy seat with < upper-, mid-, and lowerback, plus neck jets

cushioned headrests <

soothing waterfalls -

Adagio™ audio system speakers

The unique design and shape of the Spirit makes a bold statement on your deck or patio.

bather's control panel faces inward

full lounge with all-back, leg and feet jets

H.O.T. Zone pillar whirlpool therapy

Tri-Zone control

/ therapy seat with all back

SmartClean™ fltration with auto clean up and single vortex skimmer

High Output Therapy (H.O.T.) Zones deliver the ultimate massage therapy! The jets may look small, but each jet in the H.O.T. Zone can deliver 40 GPM of water to all the right areas. H.O.T. Zones include shoulder, lumbar, pillar and feet: only on Marquis.