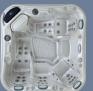

# the spirit

entry step/cool-down seat with back jet

H.O.T. Zone pillar whirlpool therapy

ConstantClean™ inline sanitation system with ozonator

reflexology footwell \_

deep therapy seat with < upper-, mid-, and lowerback, plus neck jets

cushioned headrests <

soothing waterfalls -

Adagio™ audio system speakers

The unique design and shape of the Spirit makes a bold statement on your deck or patio.

bather's control panel faces inward

full lounge with all-back, leg and feet jets

H.O.T. Zone pillar whirlpool therapy

Tri-Zone control

/ therapy seat with all back

SmartClean™ fltration with auto clean up and single vortex skimmer

High Output Therapy (H.O.T.) Zones deliver the ultimate massage therapy! The jets may look small, but each jet in the H.O.T. Zone can deliver 40 GPM of water to all the right areas. H.O.T. Zones include shoulder, lumbar, pillar and feet: only on Marquis.