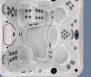

# the spirit

entry step/cool-down seat with back jet

H.O.T. Zone pillar whirlpool therapy

ConstantClean™ inline sanitation system with ozonator

reflexology footwell \_

deep therapy seat with < upper-, mid-, and lowerback, plus neck jets

cushioned headrests <

soothing waterfalls -

Adagio™ audio system speakers

The unique design and shape of the Spirit makes a bold statement on your deck or patio.

bather's control panel faces inward

full lounge with all-back, leg and feet jets

H.O.T. Zone pillar whirlpool therapy

Tri-Zone control

/ therapy seat with all back

SmartClean™ fltration with auto clean up and single vortex skimmer

High Output Therapy (H.O.T.) Zones deliver the ultimate massage therapy! The jets may look small, but each jet in the H.O.T. Zone can deliver 40 GPM of water to all the right areas. H.O.T. Zones include shoulder, lumbar, pillar and feet: only on Marquis.