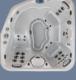

# the spirit

entry step/cool-down seat with back jet

H.O.T. Zone pillar whirlpool therapy

ConstantClean™ inline sanitation system with ozonator

reflexology footwell \_

deep therapy seat with < upper-, mid-, and lowerback, plus neck jets

cushioned headrests <

soothing waterfalls -

Adagio™ audio system speakers

The unique design and shape of the Spirit makes a bold statement on your deck or patio.

bather's control panel faces inward

full lounge with all-back, leg and feet jets

H.O.T. Zone pillar whirlpool therapy

Tri-Zone control

/ therapy seat with all back

SmartClean™ fltration with auto clean up and single vortex skimmer

High Output Therapy (H.O.T.) Zones deliver the ultimate massage therapy! The jets may look small, but each jet in the H.O.T. Zone can deliver 40 GPM of water to all the right areas. H.O.T. Zones include shoulder, lumbar, pillar and feet: only on Marquis.