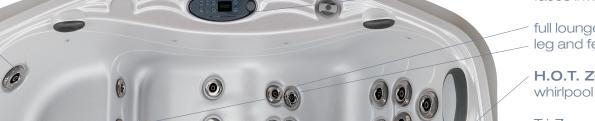

# the spirit

entry step/cool-down seat with back jet

H.O.T. Zone pillar whirlpool therapy

ConstantClean™ inline sanitation system with ozonator

reflexology footwell \_

deep therapy seat with < upper-, mid-, and lowerback, plus neck jets

cushioned headrests <

soothing waterfalls -

Adagio™ audio system speakers

The unique design and shape of the Spirit makes a bold statement on your deck or patio.

bather's control panel faces inward

full lounge with all-back, leg and feet jets

H.O.T. Zone pillar whirlpool therapy

Tri-Zone control

/ therapy seat with all back

SmartClean™ fltration with auto clean up and single vortex skimmer

High Output Therapy (H.O.T.) Zones deliver the ultimate massage therapy! The jets may look small, but each jet in the H.O.T. Zone can deliver 40 GPM of water to all the right areas. H.O.T. Zones include shoulder, lumbar, pillar and feet: only on Marquis.