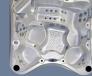

# the spirit

entry step/cool-down seat with back jet

H.O.T. Zone pillar whirlpool therapy

ConstantClean™ inline sanitation system with ozonator

reflexology footwell \_

deep therapy seat with < upper-, mid-, and lowerback, plus neck jets

cushioned headrests <

soothing waterfalls -

Adagio™ audio system speakers

The unique design and shape of the Spirit makes a bold statement on your deck or patio.

bather's control panel faces inward

full lounge with all-back, leg and feet jets

H.O.T. Zone pillar whirlpool therapy

Tri-Zone control

/ therapy seat with all back

SmartClean™ fltration with auto clean up and single vortex skimmer

High Output Therapy (H.O.T.) Zones deliver the ultimate massage therapy! The jets may look small, but each jet in the H.O.T. Zone can deliver 40 GPM of water to all the right areas. H.O.T. Zones include shoulder, lumbar, pillar and feet: only on Marquis.