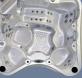

# the spirit

entry step/cool-down seat with back jet

H.O.T. Zone pillar whirlpool therapy

ConstantClean™ inline sanitation system with ozonator

reflexology footwell \_

deep therapy seat with < upper-, mid-, and lowerback, plus neck jets

cushioned headrests <

soothing waterfalls -

Adagio™ audio system speakers

The unique design and shape of the Spirit makes a bold statement on your deck or patio.

bather's control panel faces inward

full lounge with all-back, leg and feet jets

H.O.T. Zone pillar whirlpool therapy

Tri-Zone control

/ therapy seat with all back

SmartClean™ fltration with auto clean up and single vortex skimmer

High Output Therapy (H.O.T.) Zones deliver the ultimate massage therapy! The jets may look small, but each jet in the H.O.T. Zone can deliver 40 GPM of water to all the right areas. H.O.T. Zones include shoulder, lumbar, pillar and feet: only on Marquis.