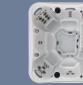

# the spirit

entry step/cool-down seat with back jet

H.O.T. Zone pillar whirlpool therapy

ConstantClean™ inline sanitation system with ozonator

reflexology footwell \_

deep therapy seat with < upper-, mid-, and lowerback, plus neck jets

cushioned headrests <

soothing waterfalls -

Adagio™ audio system speakers

The unique design and shape of the Spirit makes a bold statement on your deck or patio.

bather's control panel faces inward

full lounge with all-back, leg and feet jets

H.O.T. Zone pillar whirlpool therapy

Tri-Zone control

/ therapy seat with all back

SmartClean™ fltration with auto clean up and single vortex skimmer

High Output Therapy (H.O.T.) Zones deliver the ultimate massage therapy! The jets may look small, but each jet in the H.O.T. Zone can deliver 40 GPM of water to all the right areas. H.O.T. Zones include shoulder, lumbar, pillar and feet: only on Marquis.