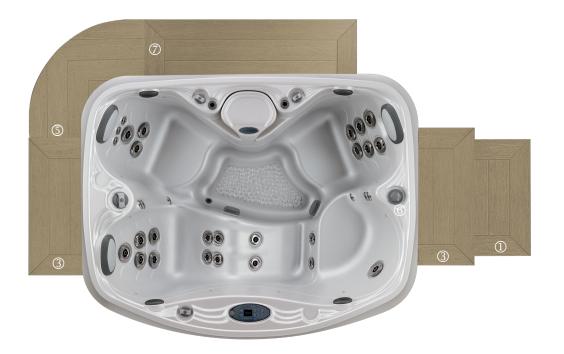

# our environments

Surround your Marquis hot tub with custom Marquis Environments™ modules. Designed and built by Marquis with the same exacting quality of craftsmanship, the Environments™ perfectly complement your hot tub and add a higher level of sophistication to your outdoor living space.

#### MARQUIS SPIRIT ENVIRONMENTS

| 30"L x 8"H       |
|------------------|
| 30"L×16"H        |
| 34"L×16"H        |
| 48"L×16"H        |
| 12"R             |
| 20"W x 31.25"H   |
| 54"W x 31.25"H   |
| 16" x 16" x 16"H |
| 16" × 16" × 16"H |
| 24", 54", 65"    |
| 36"L             |
|                  |