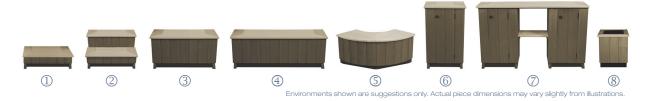

# our environments

Surround your Marquis hot tub with custom Marquis Environments™ modules. Designed and built by Marquis with the same exacting quality of craftsmanship, the Environments™ perfectly complement your hot tub and add a higher level of sophistication to your outdoor living space.

#### MARQUIS SPIRIT ENVIRONMENTS

| 30"L x 8"H       |
|------------------|
| 30"L×16"H        |
| 34"L×16"H        |
| 48"L×16"H        |
| 12"R             |
| 20"W x 31.25"H   |
| 54"W x 31.25"H   |
| 16" x 16" x 16"H |
| 16" × 16" × 16"H |
| 24", 54", 65"    |
| 36"L             |
|                  |