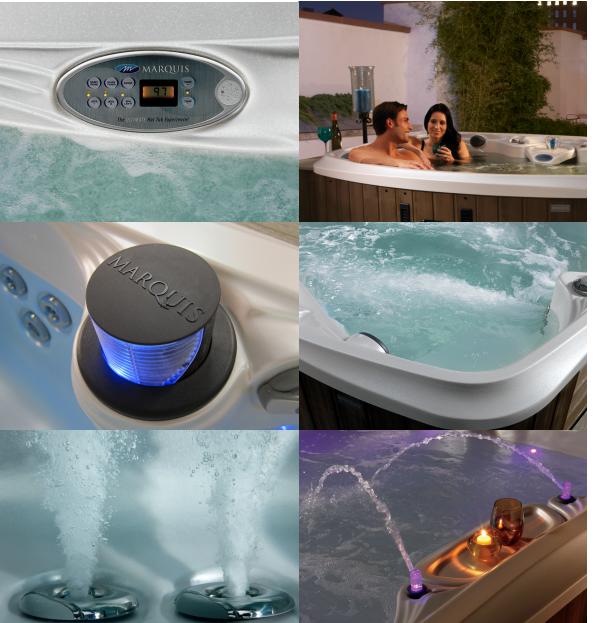

# the spirit

entry step/cool-down seat with back jet

H.O.T. Zone pillar whirlpool therapy

ConstantClean™ inline sanitation system with ozonator

reflexology footwell \_

deep therapy seat with < upper-, mid-, and lowerback, plus neck jets

cushioned headrests <

soothing waterfalls -

Adagio™ audio system speakers

The unique design and shape of the Spirit makes a bold statement on your deck or patio.

bather's control panel faces inward

full lounge with all-back, leg and feet jets

H.O.T. Zone pillar whirlpool therapy

Tri-Zone control

/ therapy seat with all back

SmartClean™ fltration with auto clean up and single vortex skimmer

High Output Therapy (H.O.T.) Zones deliver the ultimate massage therapy! The jets may look small, but each jet in the H.O.T. Zone can deliver 40 GPM of water to all the right areas. H.O.T. Zones include shoulder, lumbar, pillar and feet: only on Marquis.