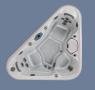

# the spirit

entry step/cool-down seat with back jet

H.O.T. Zone pillar whirlpool therapy

ConstantClean™ inline sanitation system with ozonator

reflexology footwell \_

deep therapy seat with < upper-, mid-, and lowerback, plus neck jets

cushioned headrests <

soothing waterfalls -

Adagio™ audio system speakers

The unique design and shape of the Spirit makes a bold statement on your deck or patio.

bather's control panel faces inward

full lounge with all-back, leg and feet jets

H.O.T. Zone pillar whirlpool therapy

Tri-Zone control

/ therapy seat with all back

SmartClean™ fltration with auto clean up and single vortex skimmer

High Output Therapy (H.O.T.) Zones deliver the ultimate massage therapy! The jets may look small, but each jet in the H.O.T. Zone can deliver 40 GPM of water to all the right areas. H.O.T. Zones include shoulder, lumbar, pillar and feet: only on Marquis.